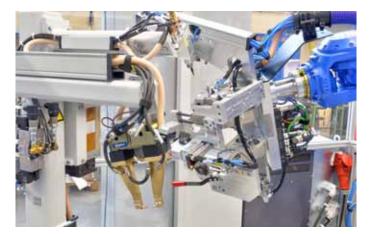

## **ROBOT WELDING PLANT WITH MINI GUNS**

Insertion of exhaust gas line of components, as well as insulating split shells and mantles in a workpiece carrier, fixed to a robot

Travel to welding station, spot welding and push-spots at location.

Micro welding guns and push-spotters are fixed stationary in the welding station.

Advantage: simpler handling, fewer interfering edges in the workpiece holder

DALEX Schweißmaschinen GmbH & Co. KG Koblenzer Straße 43 • D - 57537 Wissen Tel. +49 2742-77-0 Fax +49 2742-77-101 Internet www.dalex.de E-Mail kontakt@dalex.de