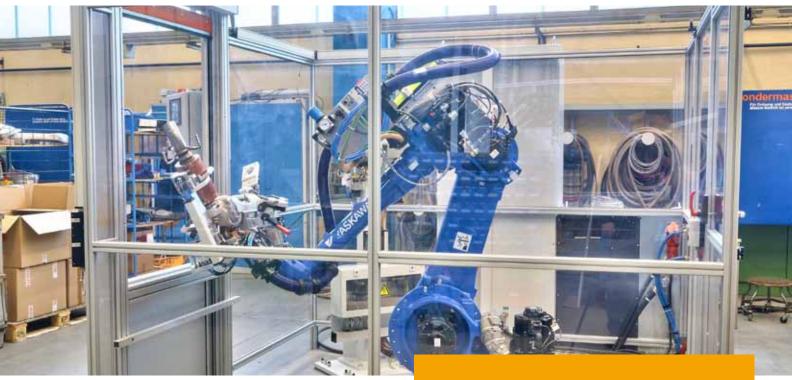

## ROBOT WELDING PLANT WITH MINI GUN

>>THE TASK...

Welding of insulating jacket, exhaust gas systems

AUTOMOTIVE

## **ROBOT WELDING PLANT WITH MINI GUNS**

Insertion of exhaust gas line of components, as well as insulating split shells and mantles in a workpiece carrier, fixed to a robot

Travel to welding station, spot welding and push-spots at location.

Micro welding guns and push-spotters are fixed stationary in the welding station.

Advantage: simpler handling, fewer interfering edges in the workpiece holder

DALEX Schweißmaschinen GmbH & Co. KG Koblenzer Straße 43 • D - 57537 Wissen Tel. +49 2742-77-0 Fax +49 2742-77-101 Internet www.dalex.de E-Mail kontakt@dalex.de