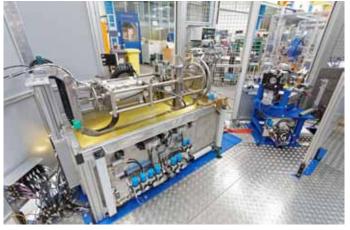

## **ROBOT MAG WELDING CELLS**

A handling robot with special gripper travels a number of stations, picks up a clamping unit with workpiece and welds it under a stationary welding torch. Next, a wire spiral is welded on, then a floor piece, then there is a leakage test in a plunge basin, and finally 2 exhaust gas nozzles are welded on.