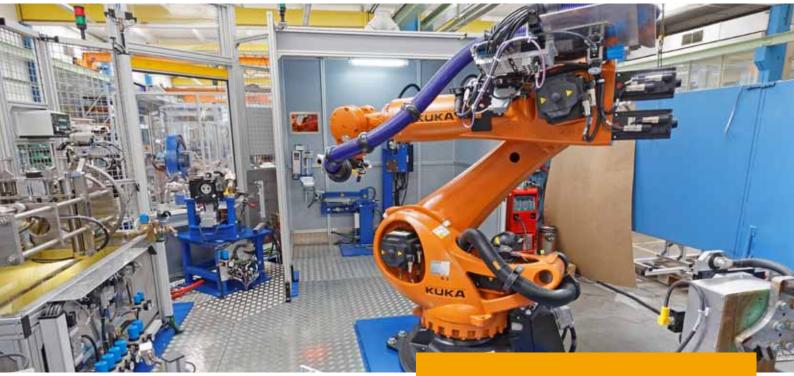

## **ROBOT MAG WELDING CELLS**

A handling robot with special gripper travels a number of stations, picks up a clamping unit with workpiece and welds it under a stationary welding torch. Next, a wire spiral is welded on, then a floor piece, then there is a leakage test in a plunge basin, and finally 2 exhaust gas nozzles are welded on.