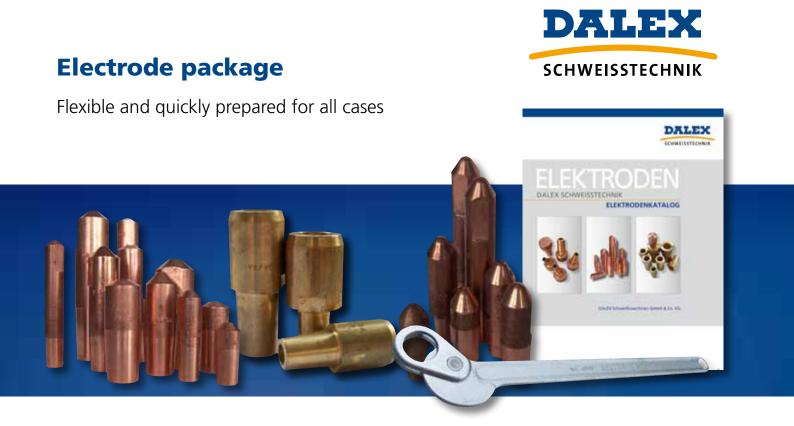

### Electrode package

Flexible and quickly prepared for all cases

|          | of the electrode ca |                  |                                            |
|----------|---------------------|------------------|--------------------------------------------|
| Quantity | Description         | Order-No.        |                                            |
| 2        | 2D30                | WN.09556.1       |                                            |
| 4        | 2M30                | WN.09706.1       |                                            |
| 2        | 2N30                | WN.09766.1       |                                            |
| 1        | 2K35                | WN.09302.1       |                                            |
| 2        | 2H80                | WN.09527.1       |                                            |
| 2        | 2A30                | WN.09356.1       |                                            |
| 1        | 2B30                | WN.09406.1       |                                            |
| 2        | 2F50                | WN.09511.1       |                                            |
| 1        | 2A50                | WN.09357.1       |                                            |
| 1        | 2A80                | WN.09358.1       |                                            |
| 1        | 2J30                | WN.09652.1       |                                            |
| 2        | 3R2                 | WN.09952.1       |                                            |
| 2        | 2R1                 | WN.09951.1       |                                            |
|          |                     |                  |                                            |
| 1        | 1B180               | 1B180SZ.77109.1  |                                            |
| 2        | 1A30                | WN.09352.1       |                                            |
| 2        | 1B30                | WN.09402.1       |                                            |
| 2        | 1E30                | WN.09602.1       |                                            |
| 2        | 1D30                | WN.09552.1       |                                            |
| 4        | 1M20                | WN.09701.1       |                                            |
| 1        | 1J20                | WN.09651.1       |                                            |
| 2        | 1F35                | WN.09514.1       |                                            |
| 2        | 1H80                | X_1_H_80         |                                            |
| 1        | 1K35                | WN.09301.1       | DRLES                                      |
| 2        | 1M60                | WN.09703.1       |                                            |
| 1        | 1N20                | WN.09761.1       | ELEKTRODEN                                 |
| 2        | 1M30                | WN.09702.1       | DALEX SCHWEISSTECHNIK<br>ELEKTRODENKATALOG |
|          |                     |                  |                                            |
| 1        | Electrode key       | X_Schlüssel_53   | 91 . h. i.                                 |
| 1        | Sanding pad         | X_Schleiffix_120 |                                            |
|          | Emery paper         |                  | Que Suth S.                                |